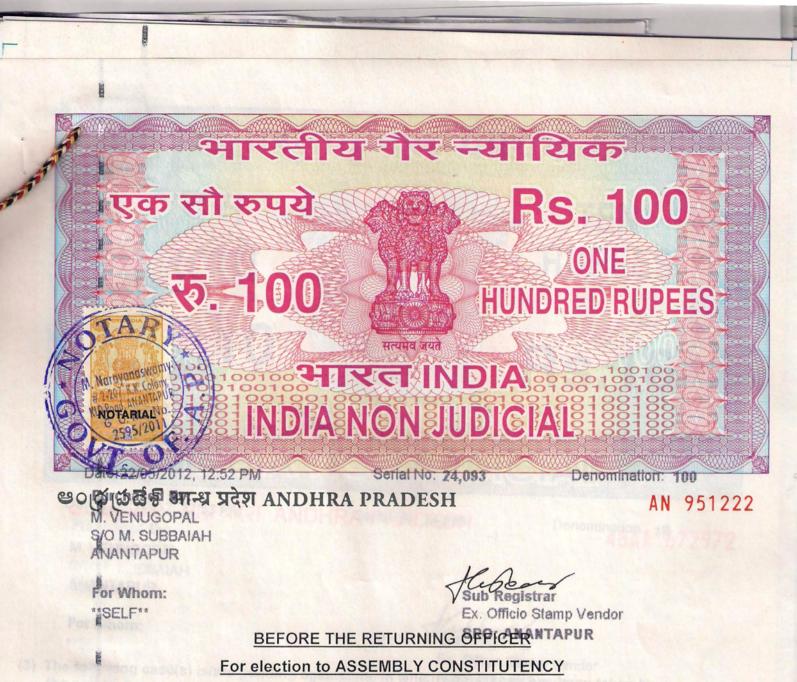

| एक सो रुप<br>रु. 1:0                                                             |                   | S. 100<br>ONE<br>DRED RUPEES |
|----------------------------------------------------------------------------------|-------------------|------------------------------|
| Bale 22/05/2012, 12:51 PM                                                        | Serial No: 24,092 | Denomination: 100            |
| ម្លាំស្រីឆ្លាំឆ្លាំទេរ प्रदेश AN<br>M. VENUGOPAL<br>S/O M. SUBBAIAH<br>ANANTAPUR | DHRA PRADESH      | AN 951221                    |
| For Whom:                                                                        | Aubeo             | trav                         |